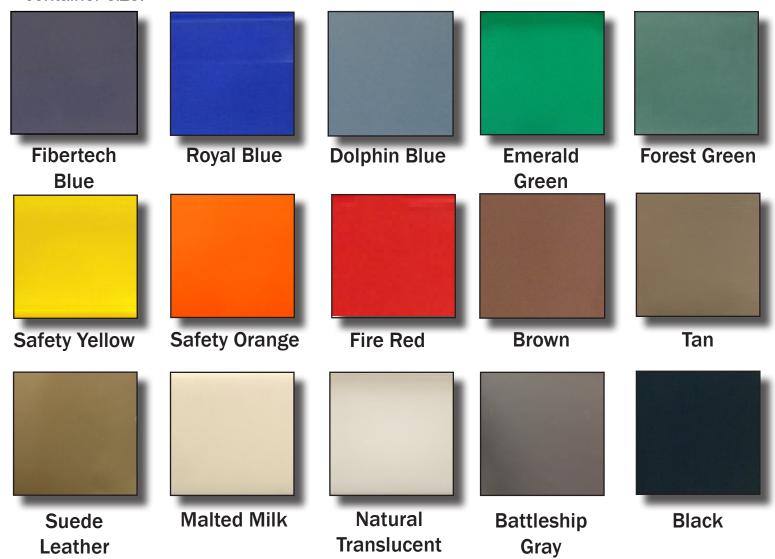

## Standard

Available in a choice of 15 Standard colors to color coordinate or brand your containers with company colors. Colors do not crack chip or fade. Color selection is available in virgin plastic material only; recycled plastic material comes in black only. To request actual color chips samples, call 800.304.4600. Please note that colors may vary depending on container size.