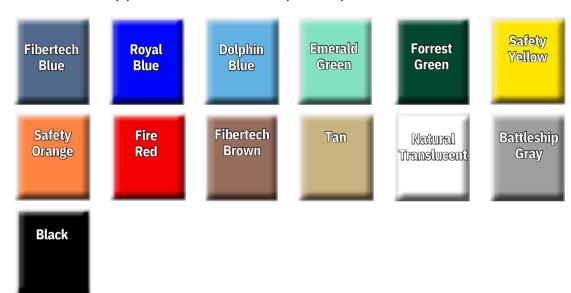

# **Color Selections**

## **Standard Colors**

These colors are available for quantities less than five. Colors shown are approximate and sample chips are available.

With 20 standard colors to choose from, you can coordinate or brand your containers.

Colors do not crack, chip or fade. Virgin plastic is offered in different pigments; recycled plastic is only available in black.